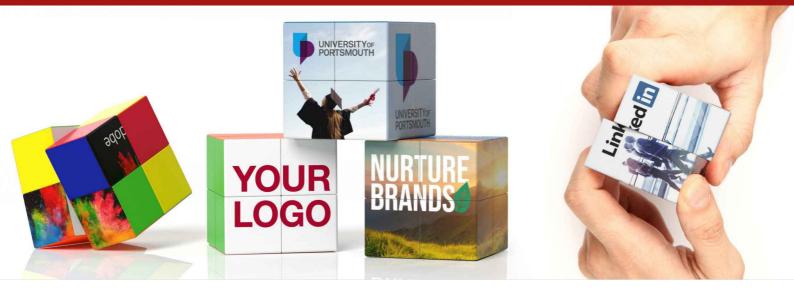

## **Blox Mini**

The Blox Mini is a portable promotional product that's ready to be Photo Printed with your logo and images in ultra-precise detail. You have a choice of printing on 1 face of the cube or on all 6 faces - both options are extremely addictive and are designed to keep your brand in the hands of the recipient. Get in touch today and we can assist you with the best branding options for your needs. The Blox Mini is suitable for ages 13+.