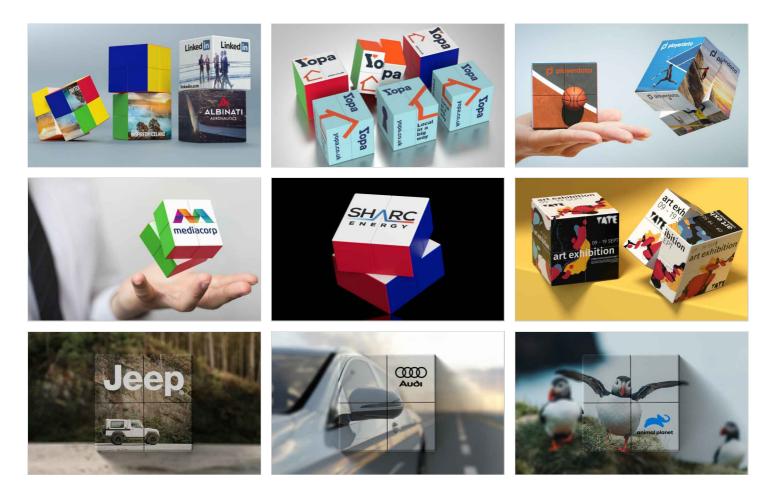

## **Blox Mini**

The Blox Mini is a portable promotional product that's ready to be Photo Printed with your logo and images in ultra-precise detail. You have a choice of printing on 1 face of the cube or on all 6 faces - both options are extremely addictive and are designed to keep your brand in the hands of the recipient. Get in touch today and we can assist you with the best branding options for your needs. The Blox Mini is suitable for ages 13+.